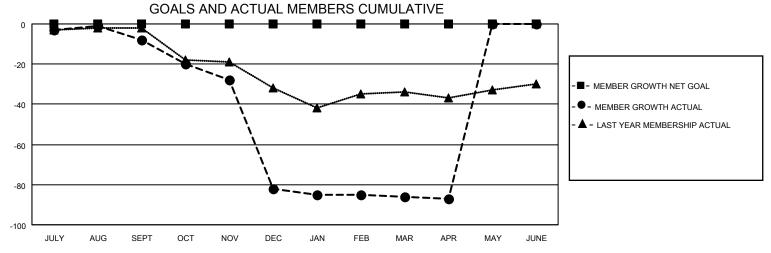

## MONTHLY MEMBERSHIP PROGRESS REPORT

LOCATION REPUBLIC OF IRELAND

District 133

Results as of: 4/30/2023

| Clubs                 |               |           |               | Members RESULTS FOR 2022-2023 |                        |                         |                                                    |
|-----------------------|---------------|-----------|---------------|-------------------------------|------------------------|-------------------------|----------------------------------------------------|
| RESULTS FOR 2022-2023 |               |           |               |                               |                        |                         |                                                    |
| QUARTER               | NEW CLUB GOAL | NEW CLUBS | DROPPED CLUBS | QUARTER MEME                  | BER GROWTH NET<br>GOAL | MEMBER GROWTH<br>ACTUAL | DROPPED<br>MEMBERS ACTUAL<br>(including transfers) |
| JULY/AUG/SEPT         | 0             | 0         | 1             | JULY/AUG/SEPT                 | 0                      | 12                      | 16                                                 |
| OCT/NOV/DEC           | 0             | 0         | 5             | OCT/NOV/DEC                   | 0                      | 19                      | 92                                                 |
| JAN/FEB/MAR           | 0             | 0         | 0             | JAN/FEB/MAR                   | 0                      | 54                      | 39                                                 |
| APR/MAY/JUNE          | 0             | 0         | 0             | APR/MAY/JUNE                  | 0                      | 4                       | 5                                                  |